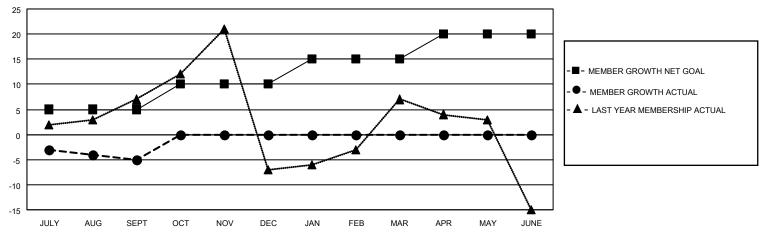

#### GOALS AND ACTUAL MEMBERS CUMULATIVE

| DROPPED CLUBS: 0 |    | 8 CLUBS OF 28 ADDED 1 OR MORE<br>NEW MEMBERS | GENDER DISTRIBUTION  MALE 776 (69.22%) |               |     |
|------------------|----|----------------------------------------------|----------------------------------------|---------------|-----|
| DROPPED MEMBERS  |    |                                              | FEMALE                                 | 345 (30.78%)  |     |
| DECEASED         | 5  | CLICK HERE FOR CUMULATIVE                    | TOTAL FAMILY UNIT MEMBERS              |               | 154 |
| CLUB CANCELLED   | 0  | MEMBERSHIP DATA                              |                                        | C DAVING HALF | 80  |
| OTHER 17         |    |                                              | FAMILY MEMBERS PAYING HALF DUES        |               | 00  |
| TOTAL            | 22 |                                              |                                        |               |     |